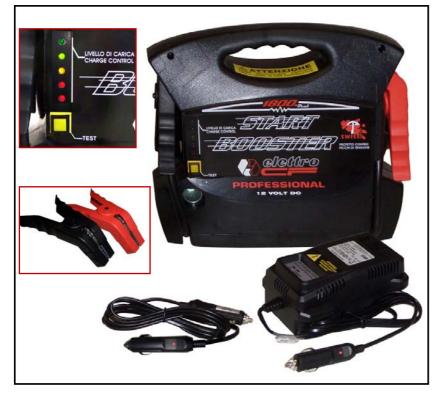

It is rechargeable by connecting it to the cigarette lighter of the vehicle or to the electricity network. It can be stored in any position **without risking acid leakage**.

It comes with:

- 20 amps automatic reset breaker,
- protection circuit against peak tensions to protect the vehicle electronic system,
- charge test button with LEDS.

It delivers 1800 peak amps and a minimum of 600 constant amps.

**INCLUDING**, **AS STANDARD**: mains power supply LESA 6A, cigarette lighter re-charger cord LESA1 with LEDs, curved and highly adherent clips with 6-wire copper cable.