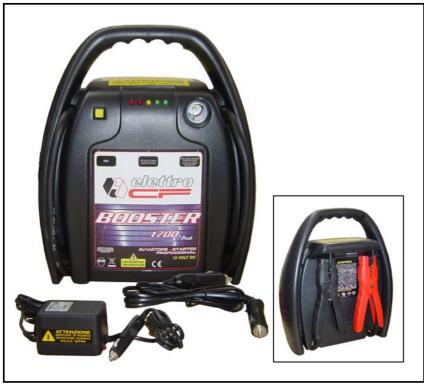

**INCLUDING, AS STANDARD:** mains power supply LESA 5A, cigarette lighter re-charger cord, clamps with 6-wire copper cable.

Ideal for any application where a portable powerful quick-start or/and a long lasting power source is needed.

It can be used as:

- An emergency starter.
- An additional power source for vehicles (memory saver).
- A multipurpose additional power source (for electrical 12V devices).

It is rechargeable by connecting it to the cigarette lighter of the vehicle or to the electricity network.

It can be stored in any position without risking acid leakage.

It comes with:

- 20 amps automatic reset breaker,
- protection circuit against peak tensions to protect the vehicle electronic system,
- charge test button with LEDS.

It delivers 1700 peak amps and a minimum of 600 constant amps.

| PORTABLE START BOOSTER AND RECHARGEABLE POWER SOURCE TECHNICAL DATA |                    |
|---------------------------------------------------------------------|--------------------|
|                                                                     |                    |
| Item                                                                | BOOSTER 1700       |
| Supply voltage (single-phase)                                       | 230V               |
| Voltage                                                             | 12V                |
| Peak current output                                                 | 1700A p            |
| Constant current output                                             | 600A               |
| Charge voltage                                                      | max 14,9 V         |
| Automatic power supply                                              | LESA 5A            |
| Recharge voltage                                                    | 12V 0,6 Ah         |
| Charging cable 12V                                                  | LESA 1             |
| Insulated clamps                                                    | YES                |
| Sealed and maintenance free battery                                 | 12V 18Ah           |
| Overload protection                                                 | YES                |
| Number of batteries                                                 | 1                  |
| Weight                                                              | 10 kg              |
| Dimensions                                                          | 275x135x330h mm    |
| Cable length                                                        | 450 mm             |
| Cables section                                                      | 25 mm <sup>2</sup> |