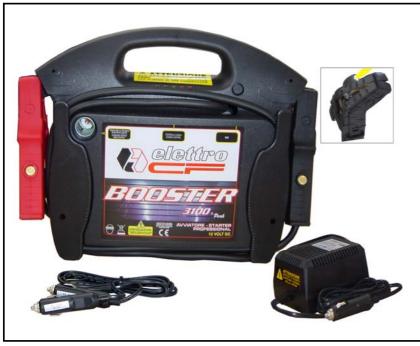

**INCLUDING, AS STANDARD:** power supply LESA 6A, cigarette lighter recharger cord, clamps with 6-wire copper cable, black clamp with **LED**.

Ideal for any application where a portable powerful quick-start or/and a long lasting power source is needed.

It can be stored in any position without risking acid leakage.

It comes with:

- 20 amps automatic reset breaker,
- protection circuit against peak tensions to protect the vehicle electronic system,
- charge test button with LEDS.

It delivers 3100 peak amps and a minimum of 1150 constant amps.

| PORTABLE START BOOSTER AND RECHARGEABLE POWER SOURCE TECHNICAL DATA |                    |
|---------------------------------------------------------------------|--------------------|
|                                                                     |                    |
| Item                                                                | BOOSTER 3100       |
| Supply voltage (single-phase)                                       | 230V               |
| Voltage                                                             | 12V                |
| Peak current output                                                 | 3100A p            |
| Constant current output                                             | 1150A              |
| Charge voltage                                                      | max 14,9 V         |
| Automatic power supply                                              | LESA 6A            |
| Recharge voltage                                                    | 12V 1,5 Ah         |
| Charging cable 12V                                                  | LESA 1             |
| Insulated clamps                                                    | YES                |
| Sealed and maintenance free battery                                 | 12V 23Ah           |
| Overload protection                                                 | YES                |
| Number of batteries                                                 | 1                  |
| Weight                                                              | 12 kg              |
| Dimensions                                                          | 410x135x310h mm    |
| Cables length                                                       | 1550 mm            |
| Cables section                                                      | 25 mm <sup>2</sup> |