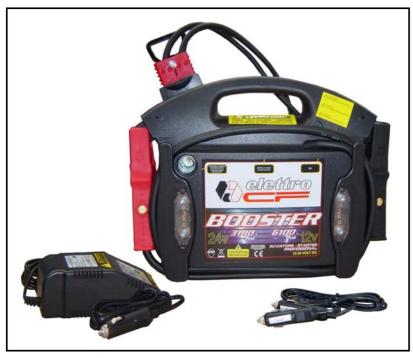

**INCLUDING, AS STANDARD:** power supply LESA 8, cigarette lighter recharger cord, clamps with 6-wire copper cable

Ideal for any application where a portable powerful quick-start or/and a long lasting power source is needed.

Designed for operating mostly at 12V and occasionally at 24V.

It can be used as:

- An emergency starter.
- An additional power source for vehicles (memory saver).
- A multipurpose additional power source (for electrical 12V or 24V devices).

It is rechargeable by connecting it to the cigarette lighter of the vehicle or to the electricity network. It can be stored in any position **without risking acid leakage**.

It comes with:

- protection fuses against short-circuits,
- 20 amps automatic reset breaker,
- protection circuit against peak tensions to protect the vehicle electronic system,
- charge test button with LEDS.

## PORTABLE START BOOSTER AND RECHARGEABLE POWER SOURCE TECHNICAL DATA

| ILGINIGAL DATA     |  |
|--------------------|--|
| C00408             |  |
| BOOSTER 3100/6100  |  |
| 230V               |  |
| 12V 24V            |  |
| 6000A / 3000A p    |  |
| 1150A              |  |
| max 14,9 V         |  |
| LESA 8             |  |
| 12V 4 Ah           |  |
| LESA 1             |  |
| YES                |  |
| 12/24V 23Ah        |  |
| YES                |  |
| 2                  |  |
| 20 kg              |  |
| 410x175x310h mm    |  |
| 1550 mm            |  |
| 50 mm <sup>2</sup> |  |
|                    |  |