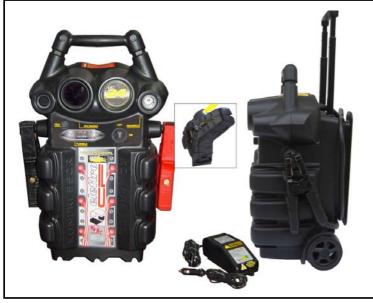

- An emergency starter.
- An additional power source for vehicles (memory saver).
- A multipurpose additional power source (for electrical devices at 24V).

It comes with:

- 20A automatic thermal protection,
- protection circuit against peak tensions to protect the vehicle electronic system,
- sound warning in case of polarity reversal,
- polarity test,
- charge test button,
- external safety fuse,
- digital voltmeter,
- insulated clamps with LED,
- batteries with HD technology,
- trolley.

It delivers 3600 peak amps and a minimum of 1300 constant amps.

**INCLUDING, AS STANDARD:** power supply LESA 7A, clamps with 6-wire copper cable and LED.

| PORTABLE START BOOSTER AND RECHARGEABLE POWER SOURCE TECHNICAL DATA |                    |
|---------------------------------------------------------------------|--------------------|
|                                                                     |                    |
| Item                                                                | BOOSTER 3600       |
| Supply voltage (single-phase)                                       | 230V               |
| Voltage                                                             | 24V                |
| Peak current output                                                 | 3600A p            |
| Constant current output                                             | 1300A              |
| Charge voltage                                                      | max 25,2 V         |
| Automatic power supply                                              | LESA 7 A           |
| Recharge voltage                                                    | 24V 2Ah            |
| Charging cable 12V                                                  | NO                 |
| Insulated clamps                                                    | YES with LED       |
| Sealed and maintenance free batteries, nr. 2 units                  | 31 Ah              |
| Number of batteries                                                 | 2                  |
| Overload protection                                                 | YES                |
| Shock proof bodywork                                                | ABS                |
| Cables length                                                       | 1600 mm            |
| Cables section                                                      | 50 mm <sup>2</sup> |
| Weight                                                              | 30 kg              |
| Dimensions                                                          | 300x350x510h mm    |